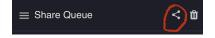

#### Share Queue

When you select any files to "Add to Share Queue" they will appear here. Once you are ready to share all of these files, click on the share button:

You will then be able to choose whether to send links via email, or get links and share them by another means.