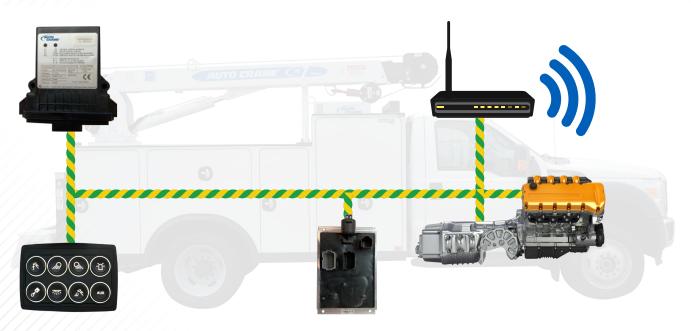

## Maximizing Efficiency with Work Truck Automation

- Automated Safety: Integrates safety behaviors to reduce risks.
- Cost Efficiency: Lowers both acquisition and operating costs.
- · Boost Productivity: Streamlines tasks at the press of a button.
- Fleet Management: Allows managers to monitor and manage engine and chassis usage effectively.