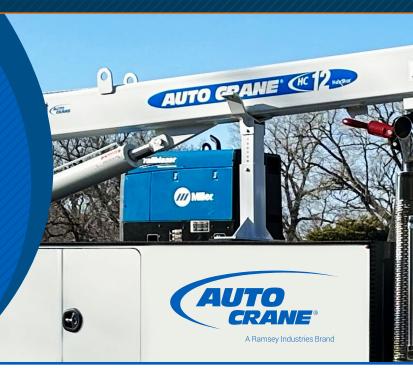

## Transform your truck into a connected system.

- Integrated Communication: Links engine, transmission, and NexStar crane via J1939 CAN.
- Smart Power Module: Connects with a keypad and power distribution module.
- **Expandable**: Supports additional accessories like compressors and power units.
- Enhanced Telematics: Feeds information to existing truck telematics systems.

## CONNECTIVITY THROUGH INNOVATION

- Faster, Consistent Installation: Ensures quick and uniform setup.
- Universal Troubleshooting: Simplifies diagnostics regardless of truck builder.
- Comprehensive Kit: Includes 4 harnesses, keypad, PDM, E-Stop, brackets, and hardware.
- **Plug and Play Connections:** Simplifies and speeds up installation.
- **Nylon Braided Loom:** Enhanced abrasion protection.
- Pre-wired Circuits: Includes connectors for standard equipment like cranes, work lights, strobe lights, compressors, and PTO.